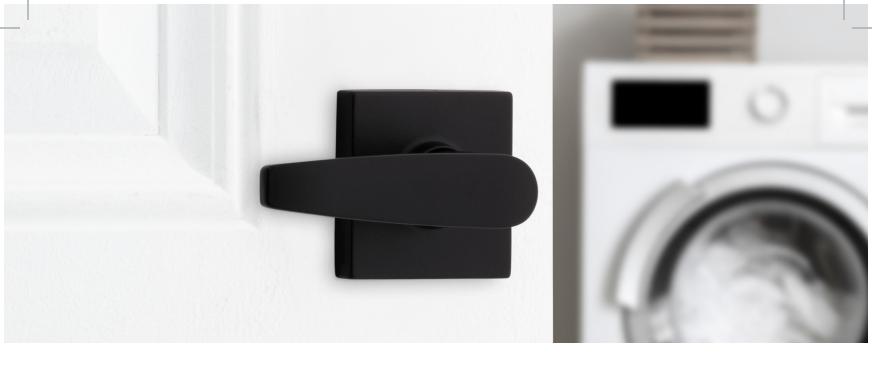

## Introducing WINSTON SQUARE ROSE

Safe Lock by Weiser was designed with one thought in mind, providing you with quality, dependability, and security. A favoured mix of styles and finishes ensure that you provide the look and feel that families want. The perfect starter home package designed to leave a lasting impression.

## **FINISHES**

514 | Matte Black

15 | Satin Nickel