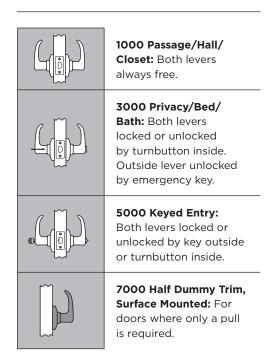

|
| Door Handing   | Non-handed                                                                                                 |
| ANSI/BHMA      | A156.2 Grade 3                                                                                             |
| ADA            | 1000 and 7000 functions satisfy section 4.13.9 ADA requirements                                            |
| UL             | Meets UL 3 hour fire rating for all<br>UL functions. ULRef # R7860. Meets<br>20-minute with drive-in latch |
| Warranty       | Lifetime Mechanical and Lifetime Finish                                                                    |

## **FINISHES**





514 | Matte Black

15 | Satin Nickel

## **FUNCTIONS**