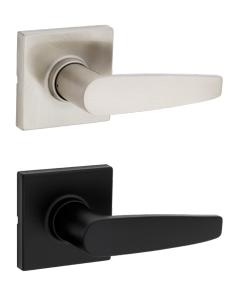

## Introducing WINSTON SQUARE ROSE

Safe Lock by Weiser was designed with one thought in mind, providing you with quality, dependability, and security. A favoured mix of styles and finishes ensure that you provide the look and feel that families want. The perfect starter home package designed to leave a lasting impression.







## **SPECIFICATIONS**

| Door prep      | Cross Bore 2-1/8", Edge Bore 1",<br>Latch Face 1" x 2-1/4"                                                 |
|----------------|------------------------------------------------------------------------------------------------------------|
| Backset        | Adjustable to 2-3/8" or 2-3/4"<br>UL 2-3/4" standard 2-3/8" optional                                       |
| Door Thickness | 1-3/8" - 1-3/4" doors standard.<br>No thick door option                                                    |
| Cylinder       | KW 5 pin                                                                                                   |
| Faceplate      | 1" x 2-1/4", square corner                                                                                 |
| S